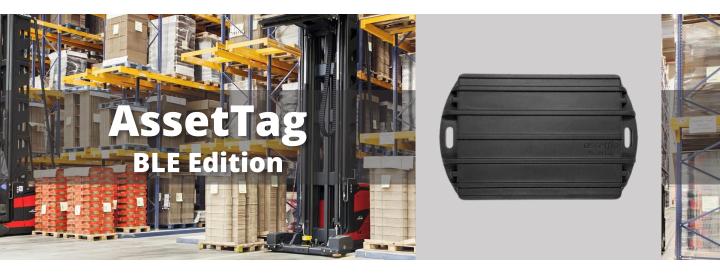

# Next-Generation Asset Tracking for Accurate Location and Sensing.

#### Sensor Array

- Temperature: ±1.0°C
- Pressure: ±0.12 hPa / ±1m
- Accelerometer: ±16 g
- Gyroscope: ±2000 dps

The AssetTag BLE Edition is a compact, multi-purpose industrial device designed for accurate asset tracking and sensing in both indoor and outdoor environments. Leveraging adaptive IoT sensors and Bluetooth 5.1 technology, it ensures real-time data with a long operational life.